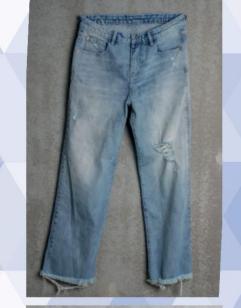

### T1240 COSMIC BLUE

FABRIC INFOS 10.25 oz. 3X1 SLUB STRETCH Cotton Poly Tencel Spandex

> ENVOY TEXTILES LIMITED

Wash Code

**KEEP CREATIVE and ENJOY DENIM** 

### T1240 COSMIC BLUE

#### FABRIC INFOS

10.25 oz. 3X1 SLUB STRETCH Cotton Poly Tencel Spandex Wash Code: 1240\_B

OPS CO MINES