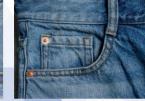

### T1385 GLAMOUR BLUE

#### FABRIC INFOS

12.8 pz. 3X1 CROSS HATCH 100% Cotton

Wash Code: 1385\_B

#### FABRIC INFOS

12.8 oz. 3X1 CROSS HATCH 100% Cotton

Wash Code: 1385\_C

ENVOY TEXTILES LIMITED

### T1385 **GLAMOUR BLUE**

#### FABRIC INFOS

Wash Code: