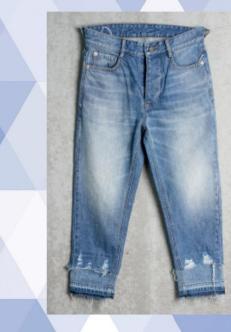

### T1385 GLAMOUR BLUE

#### FABRIC INFOS

12.8 pz. 3X1 CROSS HATCH 100% Cotton

Wash Code: 1385\_B

#### FABRIC INFOS

12.8 oz. 3X1 CROSS HATCH 100% Cotton

Wash Code: 1385\_C

ENVOY TEXTILES LIMITED

### T1385 **GLAMOUR BLUE**

#### FABRIC INFOS

Wash Code: