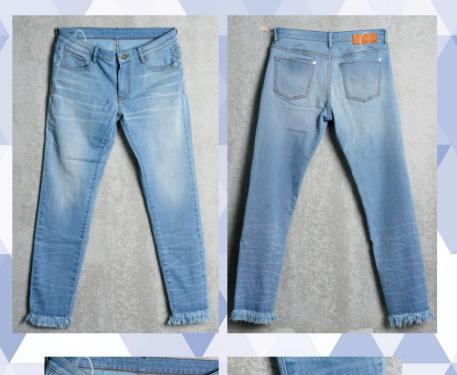

### T1385 GLAMOUR BLUE

#### FABRIC INFOS

12.8 pz. 3X1 CROSS HATCH 100% Cotton

Wash Code: 1385\_B