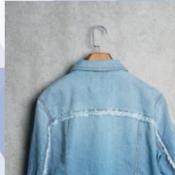

### T1055D COSMIC BLUE

#### FABRIC INFOS

12.25 oz. 3X1 SLUB STRETCH Cotton Tencel Spandex

Wash Code: 1055\_C

**KEEP CREATIVE and ENJOY DENIM** 

### T1055D COSMIC BLUE

FABRIC INFOS 12.25 oz. 3X1 SLUB STRETCH Cotton Tencel Spandex

Wash Code: 1055\_E

> ENVOY TEXTILES LIMITED

ENVOY TEXTILES LIMITED