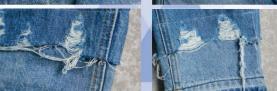

### T1381 INDIGO (#)

#### FABRIC INFOS

10.75 oz. 3X1 CROSS SLUB STRETCH Cotton Spandex

### Wash Code:

**T1381** INDIGO (\*\*)

#### FABRIC INFOS 10.75 oz. 3X1 CROSS SLUB STRETCH Cotton Spandex

ENVOY TEXTILES

Wash Code:

**KEEP CREATIVE and ENJOY DENIM** 