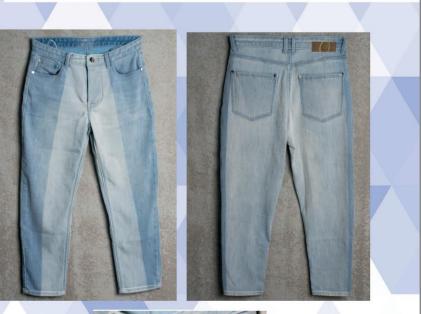

### T1385 GLAMOUR BLUE

#### FABRIC INFOS

12.8 oz. 3X1 CROSS HATCH 100% Cotton

Wash Code: 1385\_C

ENVOY TEXTILES LIMITED