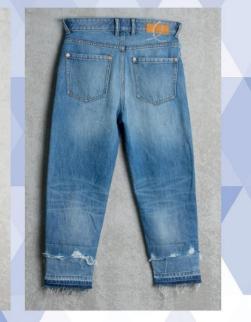

### T1385 GLAMOUR BLUE

#### FABRIC INFOS

12.8 pz. 3X1 CROSS HATCH 100% Cotton

Wash Code: 1385\_B

#### FABRIC INFOS

12.8 oz. 3X1 CROSS HATCH 100% Cotton

Wash Code: 1385\_C

ENVOY TEXTILES LIMITED

### T1385 **GLAMOUR BLUE**

#### FABRIC INFOS

Wash Code: