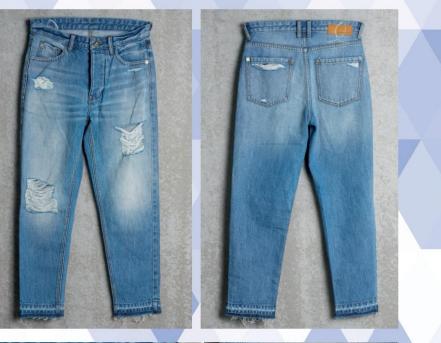

### T1381 INDIGO (#)

#### FABRIC INFOS

10.75 oz. 3X1 CROSS SLUB STRETCH Cotton Spandex

### Wash Code:

**T1381** INDIGO (\*\*)

#### FABRIC INFOS 10.75 oz. 3X1 CROSS SLUB STRETCH Cotton Spandex

ENVOY TEXTILES

Wash Code:

**KEEP CREATIVE and ENJOY DENIM** 