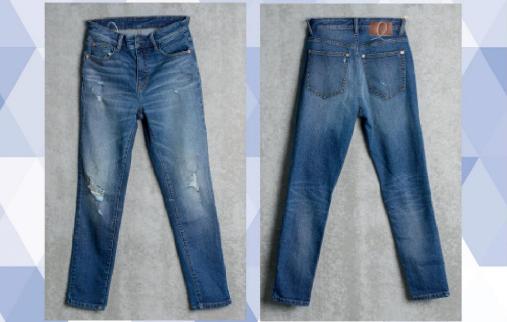

### T1042 **GLAMOUR BLUE**

#### **FABRIC INFOS**

Wash Code: 1042\_A

#### FABRIC INFOS

3X1 SLUB STRETCH Cotton Spandex

Wash Code:

**KEEP CREATIVE and ENJOY DENIM** 

ENVOY TEXTILES