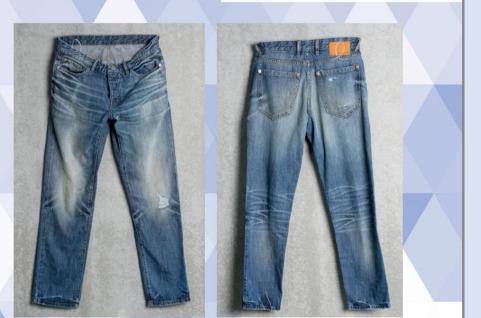

### T1385 GLAMOUR BLUE

#### FABRIC INFOS

12.8 pz. 3X1 CROSS HATCH 100% Cotton

Wash Code: 1385\_B

#### FABRIC INFOS

12.8 oz. 3X1 CROSS HATCH 100% Cotton

Wash Code: 1385\_C

ENVOY TEXTILES LIMITED

### T1385 **GLAMOUR BLUE**

#### FABRIC INFOS

Wash Code: