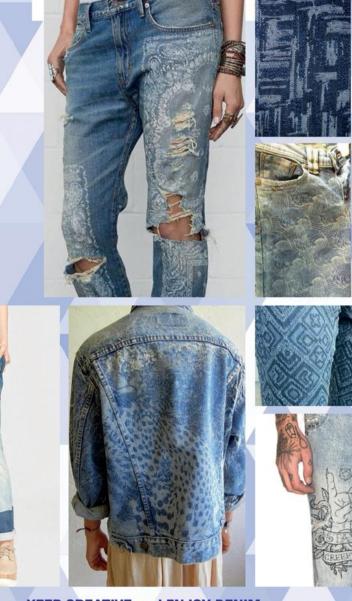

# MOODBOARD

Theme : Authentic

ENVOY TEXTILES LIMITED

Theme : Laser Texture

MOODBOARD

ENVOY TEXTILES LIMITED

OPS CO ARTIFEX

Theme : Black & Gray