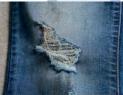

### T1381 INDIGO (#)

#### FABRIC INFOS

10.75 oz. 3X1 CROSS SLUB STRETCH Cotton Spandex

### Wash Code:

**T1381** INDIGO (\*\*)

#### FABRIC INFOS 10.75 oz. 3X1 CROSS SLUB STRETCH Cotton Spandex

ENVOY TEXTILES

Wash Code:

**KEEP CREATIVE and ENJOY DENIM** 