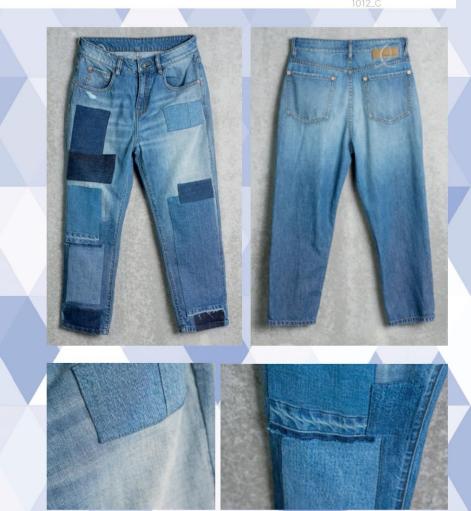

### T1012 GLAMOUR BLUE

Wash Code: 1042\_A

**KEEP CREATIVE and ENJOY DENIM** 

OPS MARTIFEX

### T1012 GLAMOUR BLUE

FABRIC INFOS 11.10 oz. 3X1 CROSS HATCH

Wash Code:

### T1012 GLAMOUR BLUE

#### FABRIC INFOS

1.10 oz. X1 CROSS HATCH 00% Cotton

Wash Code: 1012\_D

### **T1012** GLAMOUR BLUE

#### FABRIC INFOS

11.10 oz. 3X1 CROSS HATCH 100% Cotton

Wash Code: 1012\_E

ENVOY TEXTILES