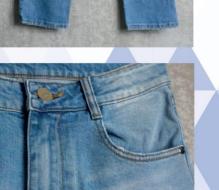

### T1159 CRIMSON (\*\*)

#### FABRIC INFOS

11.05 oz. 3X1 SLUB STRETCH Cotton Poly Spandex

Wash Code: 1159\_A

### T1159 CRIMSON (F)

#### FABRIC INFOS

11.05 oz. 3X1 SLUB STRETCH Cotton Poly Spandex

Wash Code:

**KEEP CREATIVE and ENJOY DENIM** 

S CARTIFEX