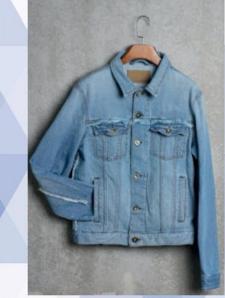

### T1055D COSMIC BLUE

#### FABRIC INFOS

12.25 oz. 3X1 SLUB STRETCH Cotton Tencel Spandex

Wash Code: 1055\_C

**KEEP CREATIVE and ENJOY DENIM** 

### T1055D COSMIC BLUE

FABRIC INFOS 12.25 oz. 3X1 SLUB STRETCH Cotton Tencel Spandex

Wash Code: 1055\_E

> ENVOY TEXTILES LIMITED

ENVOY TEXTILES LIMITED