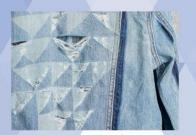

### T1055D COSMIC BLUE

FABRIC INFOS 12.25 oz. 3X1 SLUB STRETCH Cotton Tencel Spandex

Wash Code: 1055\_E

> ENVOY TEXTILES LIMITED

ENVOY TEXTILES LIMITED