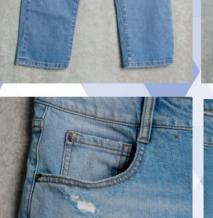

### T1055D COSMIC BLUE

#### FABRIC INFOS

12.25 oz. 3X1 SLUB STRETCH Cotton Tencel Spandex

Wash Code: 1055\_C

**KEEP CREATIVE and ENJOY DENIM** 

### T1055D COSMIC BLUE

FABRIC INFOS 12.25 oz. 3X1 SLUB STRETCH Cotton Tencel Spandex

Wash Code: 1055\_E

> ENVOY TEXTILES LIMITED

ENVOY TEXTILES LIMITED