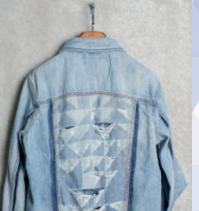

### T1055D COSMIC BLUE

#### FABRIC INFOS

12.25 oz. 3X1 SLUB STRETCH Cotton Tencel Spandex

Wash Code: 1055\_C

**KEEP CREATIVE and ENJOY DENIM** 